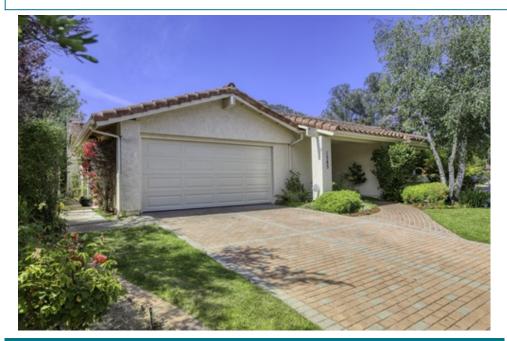

## 1383 Black Sage Cir, Nipomo, CA 93444

Beds: 3 | Baths: 2 Full, 1 Half

» MLS #: PI21157162

» Single Family | 2,192 ft<sup>2</sup> | Lot: 9,583 ft<sup>2</sup>

» More Info: 1383BlackSageCir.com

The Wieland Team (805) 710-3444 (Cheri) (805) 710-9119 (Brad) Cheri@wielandteam.com http://Wielandteam.com

On the 9th Fairway of Black Lake golf course! This single-level home sits elevated above the golf course giving a clear view to several fairways, beautiful picturesque landscaping, with clustered trees situated though out the course. What a view from your backyard! The 2,192 sq ft home is well designed featuring 3 bedrooms including a spacious master suite, a Jack & Jill style guest bath, and a half bath. There is both a formal living/dining area with big windows looking out to the back yard & golf course as well as a separate Family/TV room. Situated at the end of a generous cul-de-sac there is peace and quiet both inside and outside. The oversized lot measuring 9700 sq ft (almost a 1/4 acre) is fully landscaped with a backyard patio area just off the family room and a second patio at the edge of the property offering a